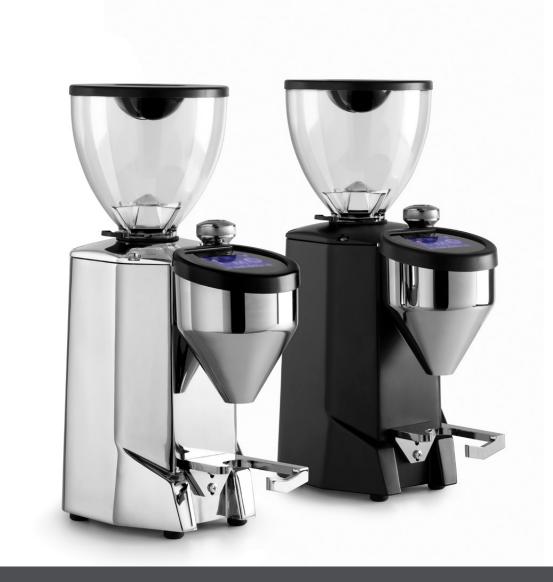

# ROCKET ESPRESSO FAUSTO & SUPER FAUSTO

Introducing the new FAUSTO and SUPER FAUSTO grinders by Rocket Espresso.

SUPER FAUSTO, big brother to FAUSTO, is a new addition to the Rocket Espresso grinder range designed for commercial settings, in cafes and restaurants where speed and effortless performance are essential.

FAUSTO takes all the great features and ease of use from the previous FAUSTO, but with an improved digital touch screen interface (taken from SUPER FAUSTO) and is quieter during operation.

Both SUPER FAUSTO and FAUSTO are available in matte black or polished silver finishes and can be ordered now.

#### **SUPER FAUSTO**

### FAUSTO