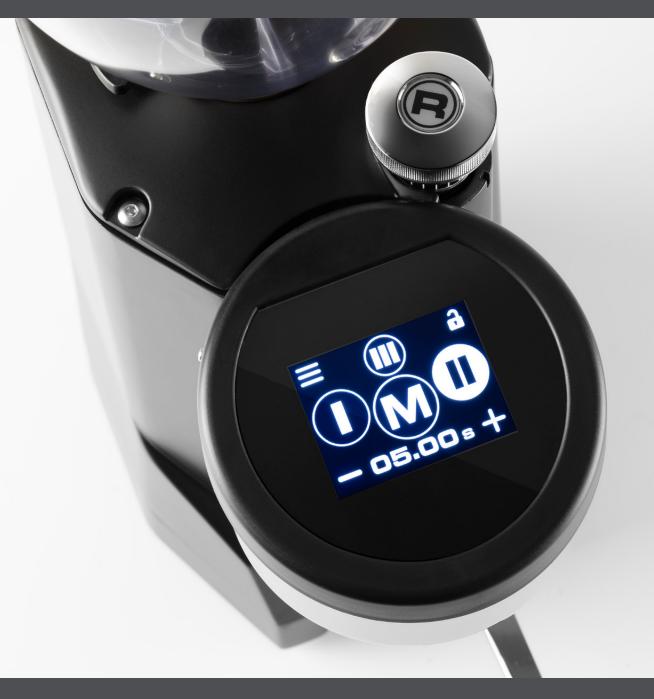

A newly developed 2.8" digital touch screen with shot counter and three programmable portion buttons allows for quick adjustments and effortless portion control. And with close to silent operation, SUPER FAUSTO is ideal for noise sensitive environments.

FAUSTO takes all the great features and ease of use from the previous FAUSTO, but with an improved digital touch screen interface (taken from SUPER FAUSTO) and is quieter during operation.

Both SUPER FAUSTO and FAUSTO are available in matte black or polished silver finishes and can be ordered now.