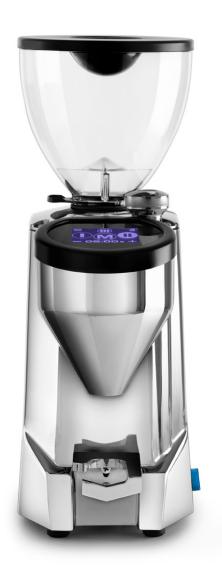

FAUSTO takes all the great features and ease of use from the previous FAUSTO, but with an improved digital touch screen interface (taken from SUPER FAUSTO) and is quieter during operation.

Both SUPER FAUSTO and FAUSTO are available in matte black or polished silver finishes and can be ordered now.

### FAUSTO