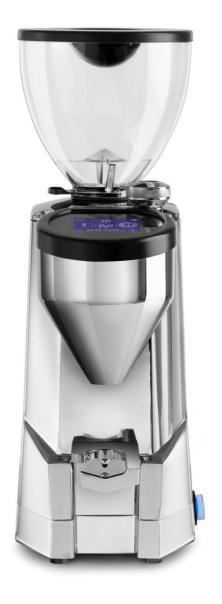

# ROCKET ESPRESSO FAUSTO & SUPER FAUSTO

Introducing the new FAUSTO and SUPER FAUSTO grinders by Rocket Espresso.

SUPER FAUSTO, big brother to FAUSTO, is a new addition to the Rocket Espresso grinder range designed for commercial settings, in cafes and restaurants where speed and effortless performance are essential.

Equipped with commercial quality 75mm flat burrs, for higher grinding productivities of 4-5 grams/second. Long durability is guaranteed with a special Red Speed coating (superior to titanium) applied to the burrs, grinding in excess of 2,000-2,500 kg of coffee before showing signs of wear.

A newly developed 2.8" digital touch screen with shot counter and three programmable portion buttons allows for quick adjustments and effortless portion control. And with close to silent operation, SUPER FAUSTO is ideal for noise sensitive environments.

#### **SUPER FAUSTO**