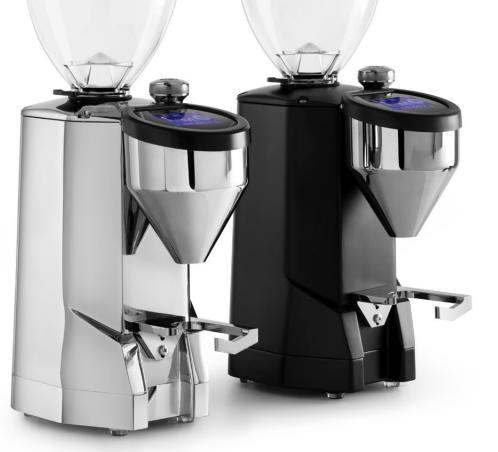

# ROCKET ESPRESSO FAUSTO & SUPER FAUSTO

Introducing the new FAUSTO and SUPER FAUSTO grinders by Rocket Espresso.

SUPER FAUSTO, big brother to FAUSTO, is a new addition to the Rocket Espresso grinder range designed for commercial settings, in cafes and restaurants where speed and effortless performance are essential.

FAUSTO takes all the great features and ease of use from the previous FAUSTO, but with an improved digital touch screen interface (taken from SUPER FAUSTO) and is quieter during operation.

Both SUPER FAUSTO and FAUSTO are available in matte black or polished silver finishes and can be ordered now.

#### **SUPER FAUSTO**

### FAUSTO